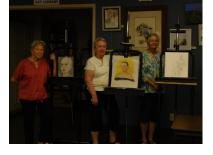

## **ARTIST of the MONTH**

Reflections

The featured Artist of the Month for August is the Portraits Group that meets every Thursday afternoon from 1-3 to hone their portrait skills by painting or drawing live models. Linda Ruckman is the coordinator for this group. If you or someone you know would like to model for the group, please contact her at 4lruckman@gmail.com. All are welcome from beginners to professionals. We hope you will join us!