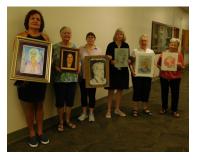

## **ARTIST of the MONTH**

Reflections

The featured Artist of the Month for August is the Portraits Group that meets every Thursday afternoon from 1-3 to hone their portrait skills by painting or drawing live models. Linda Ruckman is the coordinator for this group. If you or someone you know would like to model for the group, please contact her at 4lruckman@gmail.com. All are welcome from beginners to professionals. We hope you will join us!