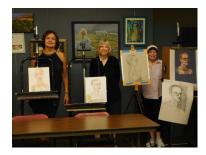

## **ARTIST of the MONTH**

Reflections

The featured Artist of the Month for August is the Portraits Group that meets every Thursday afternoon from 1-3 to hone their portrait skills by painting or drawing live models. Linda Ruckman is the coordinator for this group. If you or someone you know would like to model for the group, please contact her at 4lruckman@gmail.com. All are welcome from beginners to professionals. We hope you will join us!